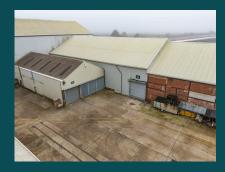

# Unit 4

Unit 4 sits at the heart of this thriving industrial park.

The unit benefits from a three phase power supply and concrete floors. It provides plenty of storage with a 7m eaves height. The unit come with access via to concrete yard. Access to the on site welfare facility is also provided.

### **Key Features**

7m eaves height

Loading via 2 doors

Three phase power supply

Concrete floors