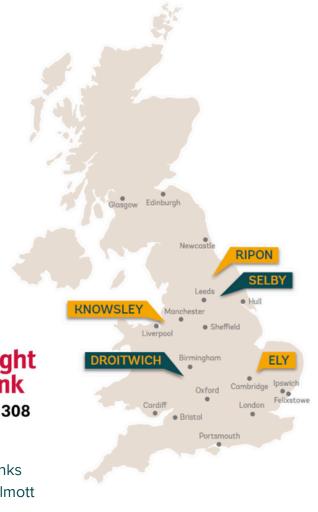

## Location

Serving the south east of England, Potter Space Ely has excellent road and rail links with the port of Felixstowe just 79 miles away via the A14 and Cambridge 17 miles away via the A10. The business park has superb access to the Ely southern link road and major regional rail links, as well as being close to the A11, A14 and A1.

Close to M11, A14 and A1

2 miles from Ely train station

| Drive times* | Miles | Time           |
|--------------|-------|----------------|
| Cambridge    | 18.8  | 38 mins        |
| Huntingdon   | 24.4  | 40 mins        |
| Thetford     | 25.8  | 44 mins        |
| Peterborough | 32.2  | 54 mins        |
| London       | 80.2  | 1 hour 48 mins |