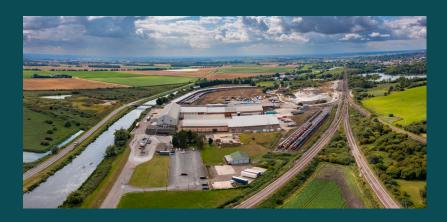

## Park

Potter Space Ely, is a multi-let industrial estate offering warehouse and open storage in Ely, approximately 15 miles north of Cambridge.

The property offers a rare opportunity to acquire from 9,500 sq ft to 86,000 sq ft of genuine economical storage and distribution space in a location which is beneficial for occupiers linked to the light industrial, agri-tech and agricultural engineering sectors.

The site offers industrial units, open storage land, office space and welfare facilities.