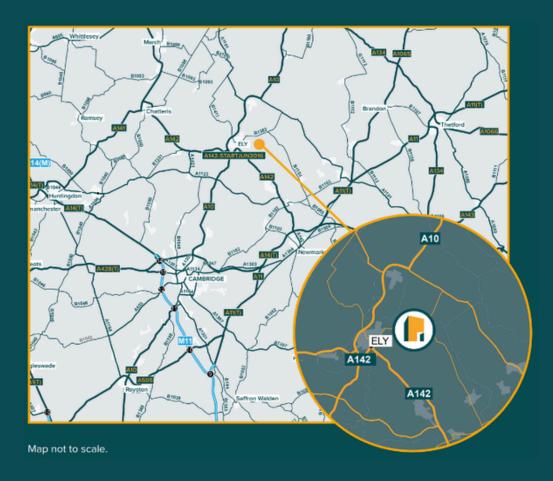

## Location

Serving the south east of England, Potter Space Ely has excellent road and rail links with the port of Felixstowe just 79 miles away via the A14 and Cambridge 17 miles away via the A10. The business park has superb access to the Ely southern link road and major regional rail links, as well as being close to the A11, A14 and A1.

Close to M11, A14 and A1

2 miles from Ely train station

| Drive times* | Miles | Time           |
|--------------|-------|----------------|
| Cambridge    | 18.8  | 38 mins        |
| Huntingdon   | 24.4  | 40 mins        |
| Thetford     | 25.8  | 44 mins        |
| Peterborough | 32.2  | 54 mins        |
| London       | 80.2  | 1 hour 48 mins |