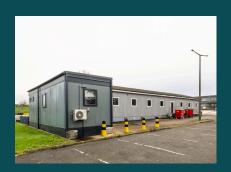

The site offers industrial units, open storage land, office space and welfare facilities.

### Features

Secure site with 24 hour monitored CCTV

Management team on site

60 parking spaces available on site

4 EV charging points on site

Access to welfare cabin

Option to negotiate office access

Option to negotiate concrete yard access