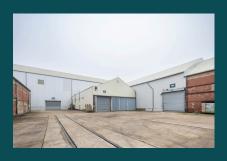

# Unit 4

Unit 4 sits at the heart of this thriving industrial park.

The unit benefits from a three phase power supply and concrete floors. It provides plenty of storage with a 7m eaves height. The unit come with access via to concrete yard. Access to the on site welfare facility is also provided.

### **Key Features**

7m eaves height

Loading via 2 doors

Three phase power supply

Concrete floors