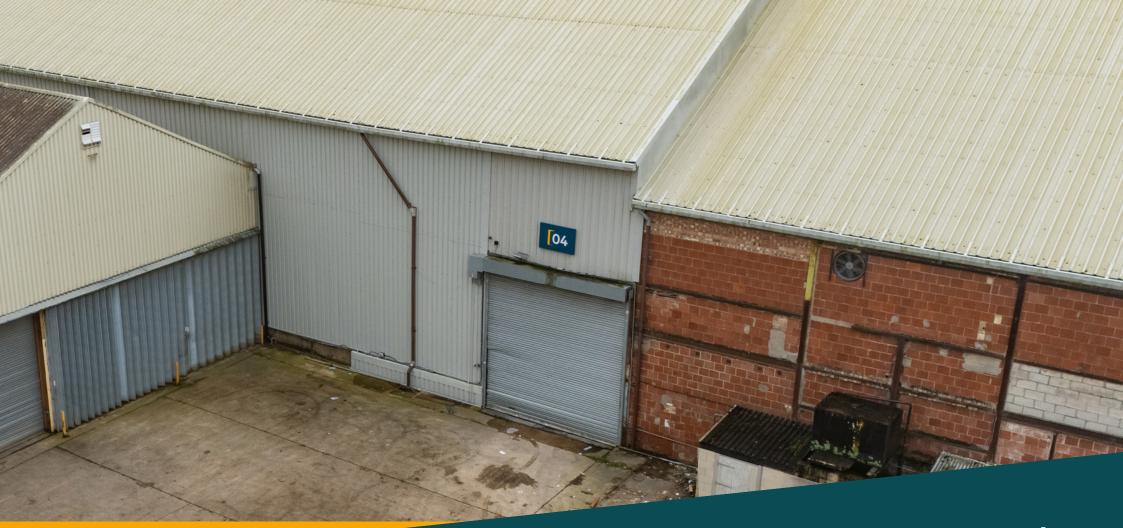

# Unit 4

Unit 4 sits at the heart of this thriving industrial park.

The unit benefits from a three phase power supply and concrete floors. It provides plenty of storage with a 7m eaves height. The unit come with access via to concrete yard. Access to the on site welfare facility is also provided.

### **Key Features**

7m eaves height

Loading via 2 doors

Three phase power supply

Concrete floors