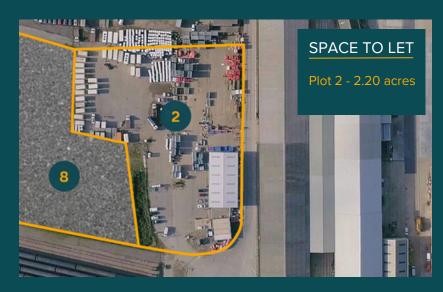

# Plot 2

Our 2.20 acres plot 2 at Ely is already surfaced and ready to use. Protected with an surrounding fence to compliment the monitored CCTV and onsite management team to provide excellent security and peace of mind.

The plot also benefits from the addition of a 4,800 sq ft storage unit, available now.

### **Key Features**

- Fenced
- Hard surfaced
- Single phase power supply
- Mains water connection
- 4,800 sq ft storage unit