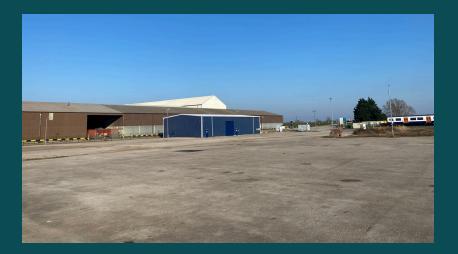

# Plot 2

Our 2.20 acres plot 2 at Ely is already surfaced and ready to use. Protected with an surrounding fence to compliment the monitored CCTV and onsite management team to provide excellent security and peace of mind.

The plot also benefits from the addition of a 4,800 sq ft storage unit, available now.