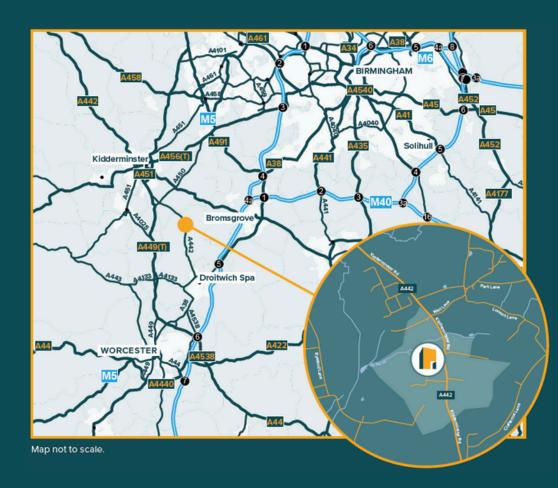

## Location

Serving the south east of England, Potter Space Ely has excellent road and rail links with the port of Felixstowe just 79 miles away via the A14 and Cambridge 17 miles away via the A10. The business park has superb access to the Ely southern link road and major regional rail links, as well as being close to the A11, A14 and A1.

The open storage land available forms part of a large logistics facility with its own dedicated access.

| Miles | Time                         |
|-------|------------------------------|
| 18.8  | 38 mins                      |
| 24.4  | 40 mins                      |
| 25.8  | 44 mins                      |
| 32.2  | 54 mins                      |
| 80.2  | 1 hour 48 mins               |
|       | 18.8<br>24.4<br>25.8<br>32.2 |