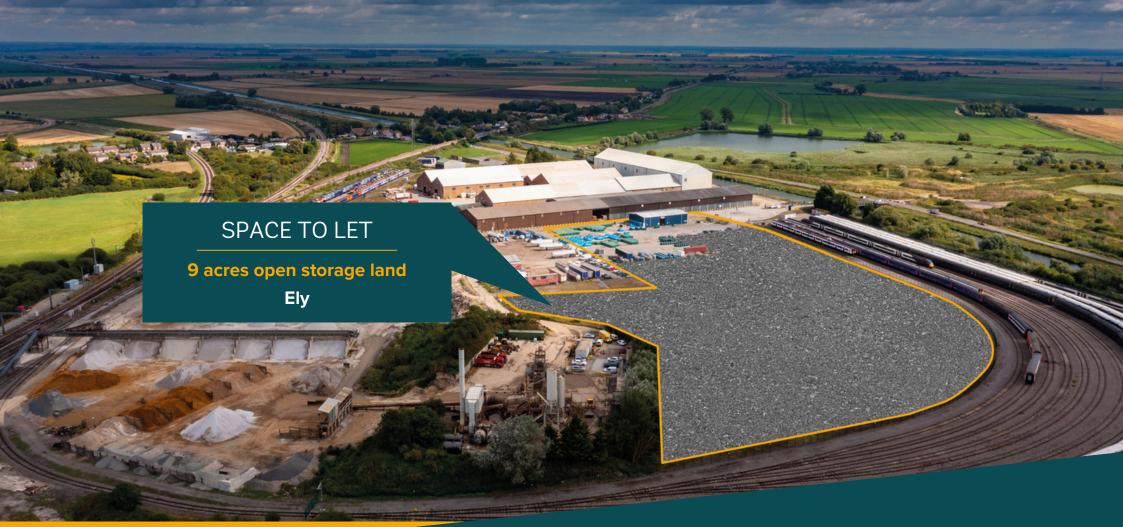

# Potter Space Ely

Queen Adelaide Way, Ely, Cambridgeshire, CB7 4UB

To Let
Open storage land
Plots up to 0.89 hectares (2.2 acres)

The open storage land available forms part of a large logistics facility with its own dedicated access.

| Miles | Time                         |
|-------|------------------------------|
| 18.8  | 38 mins                      |
| 24.4  | 40 mins                      |
| 25.8  | 44 mins                      |
| 32.2  | 54 mins                      |
| 80.2  | 1 hour 48 mins               |
|       | 18.8<br>24.4<br>25.8<br>32.2 |

## Description

Potter Space Ely comprises of a mixture of warehouse buildings, offices and open storage land and is erved by an operation rail-head. The facility is fully managed to ensure the business park and commercial property is well-maintained.