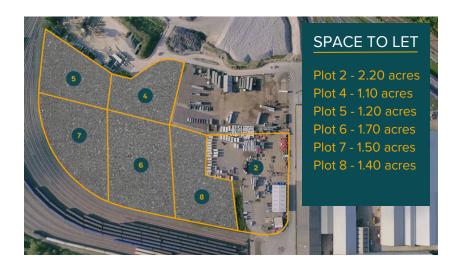

### Key Features

- Plots from 1.10 to 2.20 acres of open storage land
- Excellent transport links including rail-head facility
- Regional road access via A10 and A142
- Secure estate with monitored CCTV
- Water and electrical supply available subject to viability
- Onsite management

# Plot 2

Our 2.20 acres plot 2 at Ely is already surfaced and ready to use. Protected with an surrounding fence to compliment the monitored CCTV and onsite management team to provide excellent security and peace of mind.