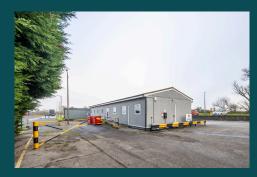

# Office cabin

The Office Cabin sits at the edge of this thriving industrial park.

The unit benefits from a high quality office space with a private meeting space, mains power supply and air conditioning to ensure comfort.

### **Key Features**

High quality prefabricated office

Meeting room

Mains power supply

Air conditioing

Further details available at potterspace.co.uk