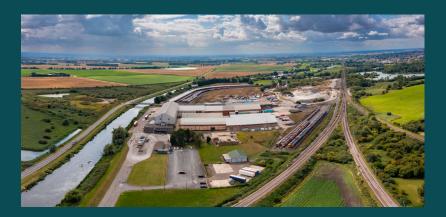

## Park

Potter Space Ely is a multi-let industrial estate that provides office, warehousing, and open storage options in Ely, located about 15 miles north of Cambridge and close to the Greater Cambridge tech corridor.

This property presents an opportunity to secure 2,300 sq ft of office space within a secure environment, featuring 24-hour monitored CCTV and an onsite management team.

This thriving site also offers opportunities to add on warehousing units and open storage land.