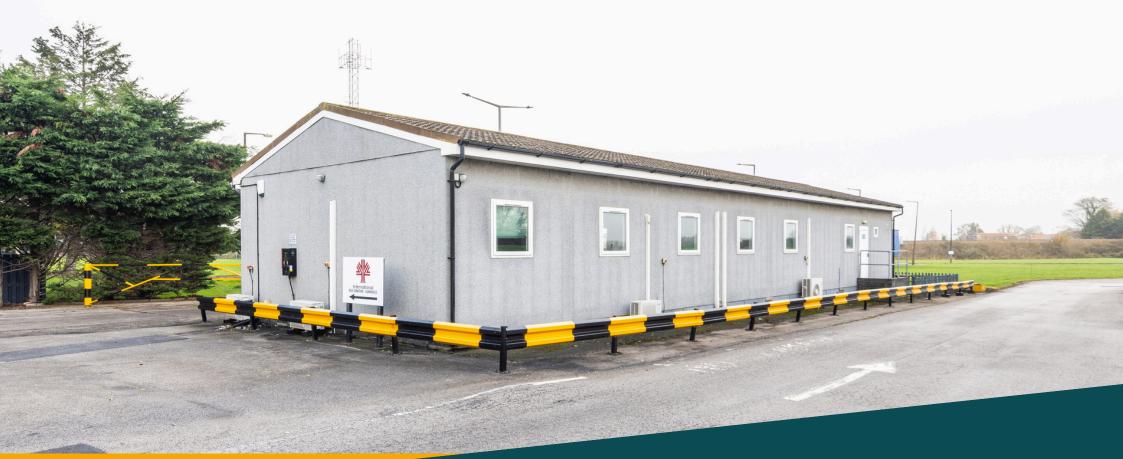

# Office cabin

The Office Cabin sits at the edge of this thriving industrial park.

The unit benefits from a high quality office space with a private meeting space, mains power supply and air conditioning to ensure comfort.

### **Key Features**

High quality prefabricated office

Meeting room

Mains power supply

Air conditioing

Further details available at potterspace.co.uk